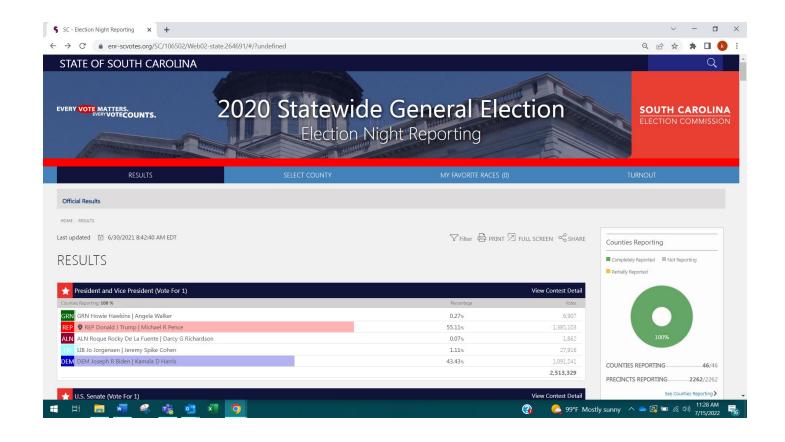

## **RESULTS**

| President and Vice President (Vote For 1)             |            |           |
|-------------------------------------------------------|------------|-----------|
| Counties Reporting: 100 %                             | Percentage | Votes     |
| GRN GRN Howie Hawkins   Angela Walker                 | 0.27%      | 6,907     |
| REP PREP Donald J Trump   Michael R Pence             | 55.11%     | 1,385,103 |
| ALN ALN Roque Rocky De La Fuente   Darcy G Richardson | 0.07%      | 1,862     |
| LIB                                                   | 1.11%      | 27,916    |
| DEM   DEM   Joseph R Biden   Kamala D Harris          | 43.43%     | 1,091,541 |
|                                                       |            | 2,513,329 |