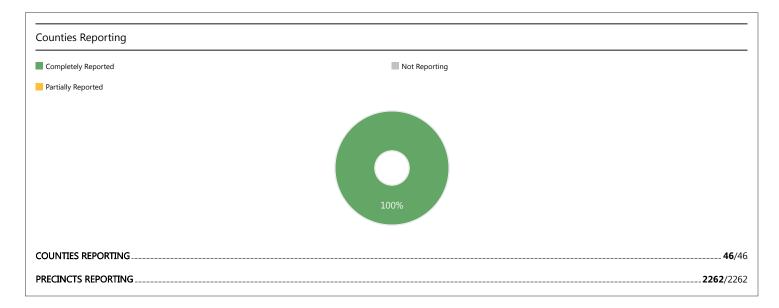

| 61.06%     | 9,767 |

| DEM DEM Jevarus Howard | 38.87% | 6,218  |
|------------------------|--------|--------|
| NON Write-In           | 0.08%  | 12     |
|                        |        | 15,997 |

| State House of Representatives, District 20 (Vote For 1) |            |        |
|----------------------------------------------------------|------------|--------|
| Counties Reporting: 100 %                                | Percentage | Votes  |
| REP 🙎 REP Adam Morgan                                    | 67.54%     | 14,632 |
| DEM DEM Stephen Dreyfus                                  | 32.39%     | 7,016  |
| NON Write-In                                             | 0.07%      | 15     |
|                                                          |            | 21,663 |



| Voter Turnout     |           |  |
|-------------------|-----------|--|
| TOTAL             | 72.10%    |  |
| Ballots Cast      | 2,533,010 |  |
| Registered Voters | 3,513,225 |  |